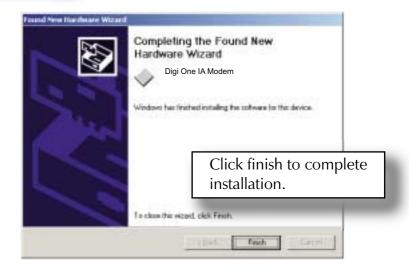

## Congratulations, your Digi One IA Modem is installed.

For FAQs and brief AT reference guide, see other side. For complete AT Command guide, use the CD.

For Digi Technical Support

You must register your product to validate your warranty and receive your free 90 days of technical support! Please register online at http://register.digi.com